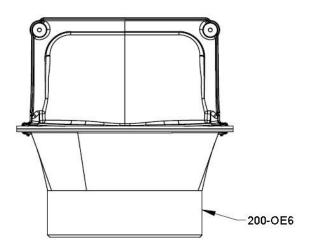

200-SIO6 Side Inlet/ Outlet

## **Specification**

200-SIO6 IS AN ASSEMBLY OF A 200-CT AND A 200-OE6. PARTS ARE ASSEMBLED AND SILICONE IS APPLIED IN ALL GAPS. SECURES TO BOTTOM OF TRENCH WITH TWO SCREWS AND PROVIDES A SIDE INLET OR OUTLET FOR 8" PVC PIPE TO CONNECT TO. SUPPLIED BY TRENCH DRAIN SUPPLY.