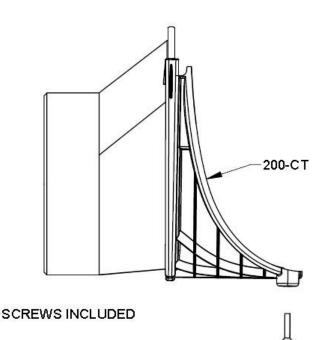

## **Specification**

200-SIO6 IS AN ASSEMBLY OF A 200-CT AND A 200-OE6. PARTS ARE ASSEMBLED AND SILICONE IS APPLIED IN ALL GAPS. SECURES TO BOTTOM OF TRENCH WITH TWO SCREWS AND PROVIDES A SIDE INLET OR OUTLET FOR 8" PVC PIPE TO CONNECT TO. SUPPLIED BY TRENCH DRAIN SUPPLY.