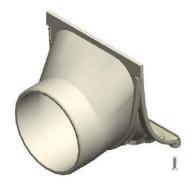

## 1-877-903-7246

www.trenchdrainsupply.com

Number

200-SIO6

Series

CPS200

Side Inlet / Outlet Strainer

Pro Plus 200

200-SIO6 Side Inlet/ Outlet

## **Specification**

200-SIO6 IS AN ASSEMBLY OF A 200-CT AND A 200-OE6. PARTS ARE ASSEMBLED AND SILICONE IS APPLIED IN ALL GAPS. SECURES TO BOTTOM OF TRENCH WITH TWO SCREWS AND PROVIDES A SIDE INLET OR OUTLET FOR 8" PVC PIPE TO CONNECT TO. SUPPLIED BY TRENCH DRAIN SUPPLY.