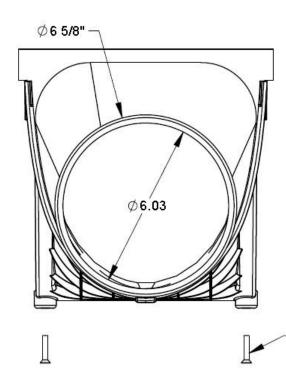

## **Specification**

200-SIO6 IS AN ASSEMBLY OF A 200-CT AND A 200-OE6. PARTS ARE ASSEMBLED AND SILICONE IS APPLIED IN ALL GAPS. SECURES TO BOTTOM OF TRENCH WITH TWO SCREWS AND PROVIDES A SIDE INLET OR OUTLET FOR 8" PVC PIPE TO CONNECT TO. SUPPLIED BY TRENCH DRAIN SUPPLY.